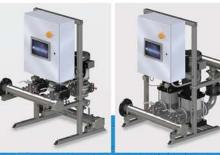

# **Delta Pak**

Among its many advantages, the Delta Pak offers the technical design features of:

Pre-engineered standard system, fits most common duplex and triplex applications (E

▲ Can be custom designed to fit customer's unique requirements and specifications

▲ VFD Controls for each pump to minimize energy usage

▲ All VFDs designed to maximize pump life and efficiency

▲ Programmable set points

▲ Simple system design uses multiple transducers to allow for vairable suction pressure and no flow shut down

▲ Standard control panel features:
Surge protection
Manual motor protector
3 phase or Single phase power
VFDs housed inside panel
for security

▲ All 304 SS frame, manifolds and pumps