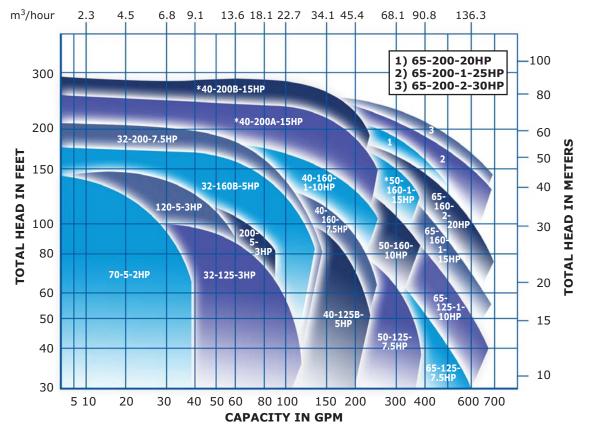

Manual motor protector
3 phase or Single phase power
VFDs housed inside panel
for security

▲ All 304 SS frame, manifolds and pumps



#### **Standard Hydraulics**

- Flows to 700 GPM / Pump
- Pressure up to 440 psi
- 20 Ebara CDU & 3U Series End Suction Pumps
- 7 EVMU Series Multi-stage Pumps

3 year limited warranty on complete system.



## **Applications**

- Domestic water supply systems
- High rises and Hotels
- Washing systems
- Water treatment plants
- Boiler feed or condensate
- Jockey pump services
- Hospital and Medical facilities
- Rain water harvesting
- Irrigation systems
- Sprinkler systems
- Filtration
- Heat exchangers



Delta P Carver makes replacement booster systems and control panels for any manufacture.

## **Hydraulic Coverage**

### **Delta Pak - ES Pump Curves**



### **Delta Pak - VM Pump Curves**



\*All curves shown above are single pump performance.