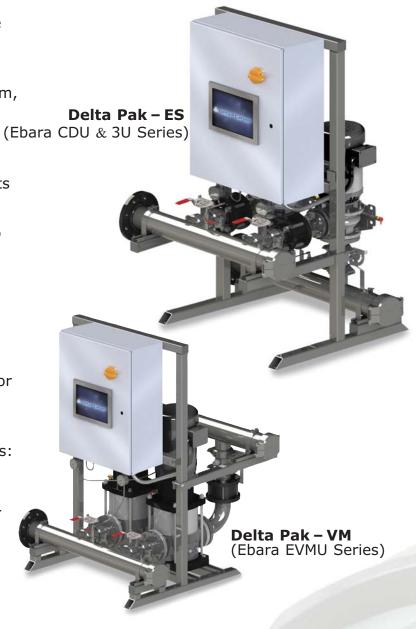

#### **Standard Hydraulics**

- Flows to 700 GPM / Pump
- Pressure up to 440 psi
- 20 Ebara CDU & 3U Series End Suction Pumps
- 7 EVMU Series Multi-stage Pumps

3 year limited warranty on complete system.