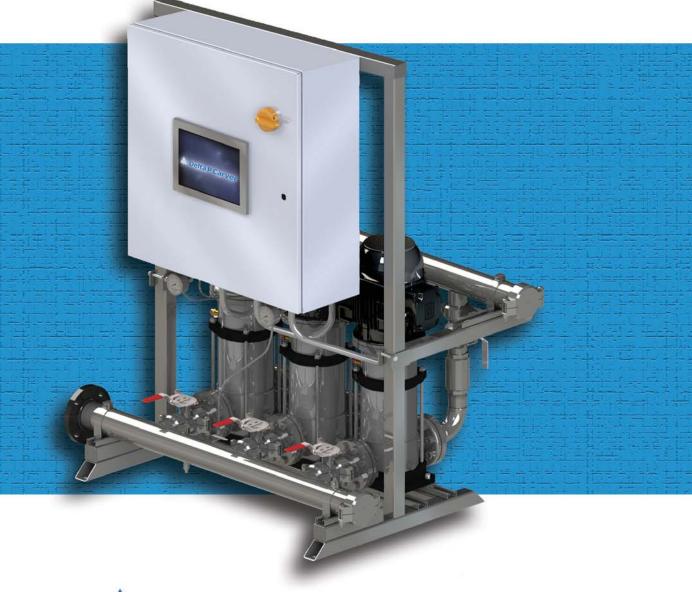

# **Delta Pak**

Among its many advantages, the Delta Pak offers the technical design features of:

Pre-engineered standard system, fits most common duplex and triplex applications (E

▲ Can be custom designed to fit customer's unique requirements and specifications

▲ VFD Controls for each pump to minimize energy usage

▲ All VFDs designed to maximize pump life and efficiency

▲ Programmable set points

▲ Simple system design uses multiple transducers to allow for vairable suction pressure and no flow shut down

▲ Standard control panel features:
Surge protection
Manual motor protector
3 phase or Single phase power
VFDs housed inside panel
for security

▲ All 304 SS frame, manifolds and pumps