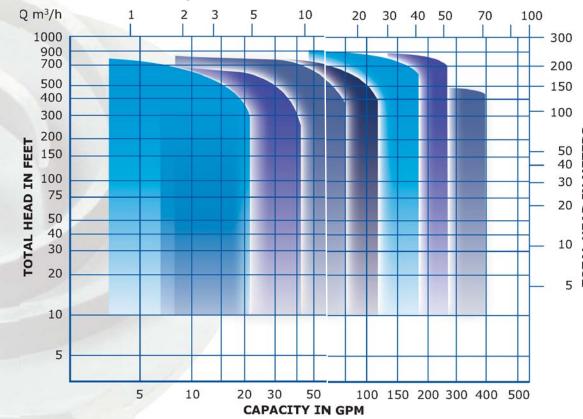

#### **Standard Hydraulics**

- Flows to 700 GPM / Pump
- Pressure up to 440 psi
- 20 Ebara CDU & 3U Series End Suction Pumps
- 7 EVMU Series Multi-stage Pumps

3 year limited warranty on complete system.

## **Hydraulic Coverage**

### **Delta Pak - ES Pump Curves**